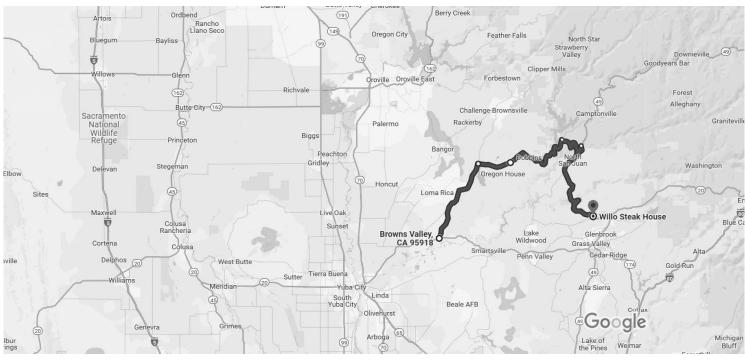

## Browns Valley, California 95918 to Willo Steak House, 16898 CA-49, Nevada City, CA 95959

Drive 45.5 miles, 1 hr

1.

Browns Valley 76 Station to Willo Steak House

Map data ©2024 Google 5 mi 🖿

#### Browns Valley California 95918

Willo Steak House 16898 CA-49, Nevada City, CA 95959