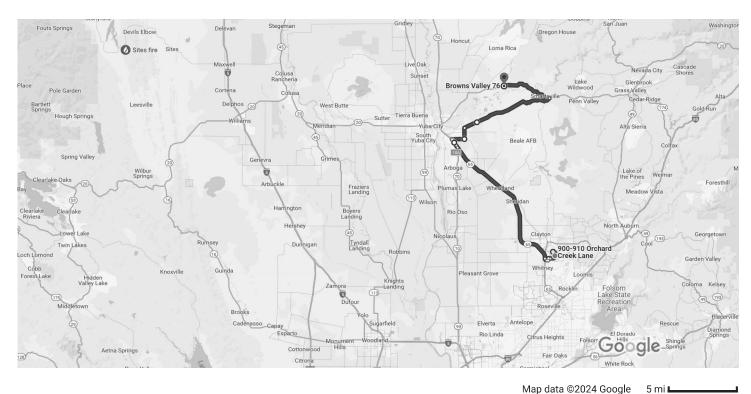

#### 900-910 Orchard Creek Ln, Lincoln, CA 95648 to Drive 53.3 miles, 1 hr 4 min Browns Valley 76, 5362 Marysville Rd, Browns Valley, CA 95918

Map to Browns Valley 76 Station

Map data ©2024 Google

1.

#### 900-910 Orchard Creek Ln Lincoln, CA 95648

Browns Valley 76

5362 Marysville Rd, Browns Valley, CA 95918

Google Maps